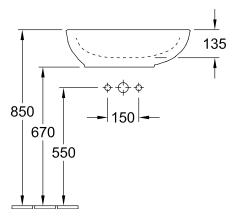

# TECHNICAL DRAWINGS

## 413260

#### 1. POSITION

| Model                         | 413260                                                                                                                                                                                                                                                                              |  |
|-------------------------------|-------------------------------------------------------------------------------------------------------------------------------------------------------------------------------------------------------------------------------------------------------------------------------------|--|
| Collection                    | Aveo new generation                                                                                                                                                                                                                                                                 |  |
| PROJECTS                      | PREMIUM                                                                                                                                                                                                                                                                             |  |
| Width                         | 595 mm                                                                                                                                                                                                                                                                              |  |
| Depth                         | 440 mm                                                                                                                                                                                                                                                                              |  |
| Weight                        | 13,2 kg                                                                                                                                                                                                                                                                             |  |
| description                   | Sanitary porcelain<br>CeramicPlus<br>incl. extended ball rod for pop-up<br>waste, incl. template, fastening set<br>included<br>Furniture programme Aveo New<br>Generation, Furniture programme<br>LEGATO to match                                                                   |  |
| Tap fitting / Tap hole remark | for wall-mounted washbasin mixers or tall pillar tap fittings, without tap hole area                                                                                                                                                                                                |  |
| Overflow remark               | with overflow                                                                                                                                                                                                                                                                       |  |
| material                      | Sanitary porcelain                                                                                                                                                                                                                                                                  |  |
| Specification texts           | Aveo New Generation; Surface-mounted washbasin; Sanitary porcelain; Size: 595 x 440 mm; Oval; for wall-mounted washbasin mixers or tall pillar tap fittings, without tap hole area; with overflow; incl. extended ball rod for pop-up waste, incl. template, fastening set included |  |