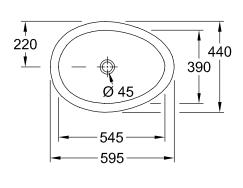

# TECHNICAL DRAWINGS

## 413260

#### 1. POSITION

| Model                         | 413260                                                                                                                                                                                                                                                                              |  |
|-------------------------------|-------------------------------------------------------------------------------------------------------------------------------------------------------------------------------------------------------------------------------------------------------------------------------------|--|
| Collection                    | Aveo new generation                                                                                                                                                                                                                                                                 |  |
| PROJECTS                      | PREMIUM                                                                                                                                                                                                                                                                             |  |
| Width                         | 595 mm                                                                                                                                                                                                                                                                              |  |
| Depth                         | 440 mm                                                                                                                                                                                                                                                                              |  |
| Weight                        | 13,2 kg                                                                                                                                                                                                                                                                             |  |
| description                   | Sanitary porcelain<br>CeramicPlus<br>incl. extended ball rod for pop-up<br>waste, incl. template, fastening set<br>included<br>Furniture programme Aveo New<br>Generation, Furniture programme<br>LEGATO to match                                                                   |  |
| Tap fitting / Tap hole remark | for wall-mounted washbasin mixers or tall pillar tap fittings, without tap hole area                                                                                                                                                                                                |  |
| Overflow remark               | with overflow                                                                                                                                                                                                                                                                       |  |
| material                      | Sanitary porcelain                                                                                                                                                                                                                                                                  |  |
| Specification texts           | Aveo New Generation; Surface-mounted washbasin; Sanitary porcelain; Size: 595 x 440 mm; Oval; for wall-mounted washbasin mixers or tall pillar tap fittings, without tap hole area; with overflow; incl. extended ball rod for pop-up waste, incl. template, fastening set included |  |